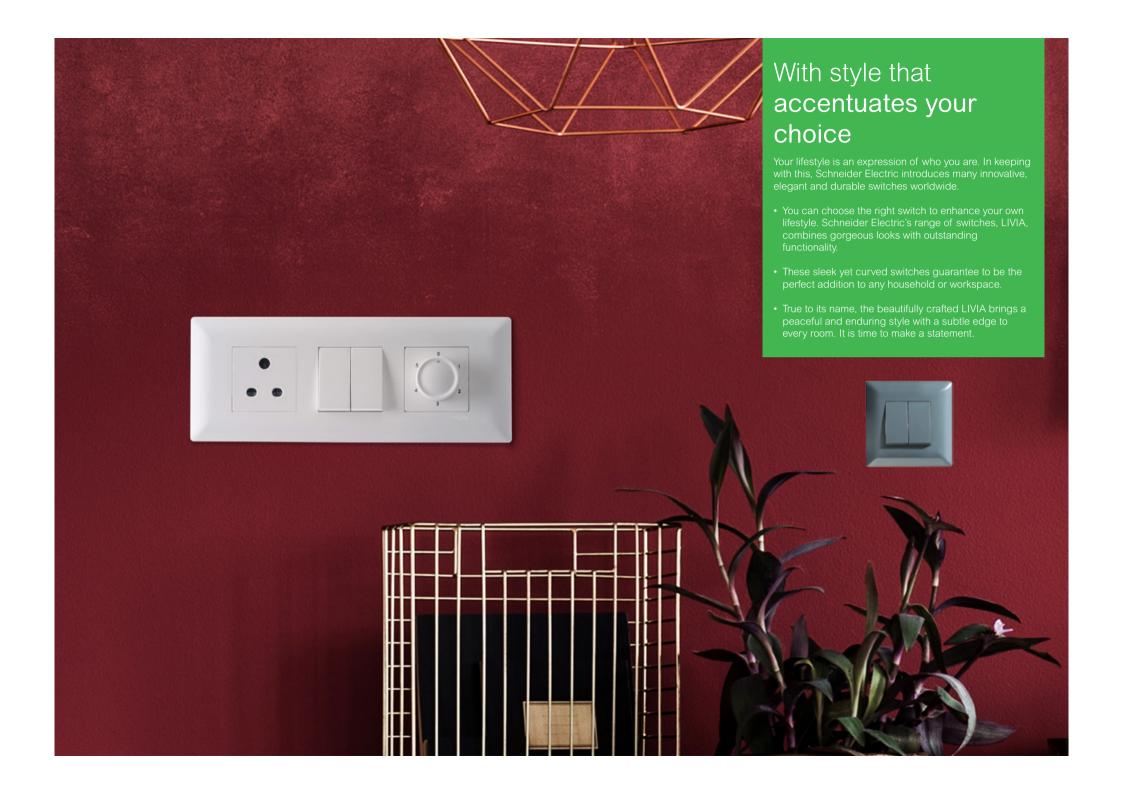

1800 425 4272 General number: 0124 4222040 Email: in.campaign@schneider-electric.com











Beauty meets safety with the Antibacterial Livia range of switches. Schneider Electric uses silver-ion technology solution that works together with your regular cleaning practices to help keep switches and cover plates germ-free In a world where clean surfaces are proving to be essentials and lifesavers, a self disinfecting switch surface will ensure peace of mind.

## Advanced Features:



Germ Free Environment with 99.9% reduction in bacteria \*



Self-disinfecting switch surface.



Anti-Bacterial technology with micro silver ions.



Tested and validated as per global safety standards.

\*tested as per International standard in the third party lab.. for more details visit www.se.com/in