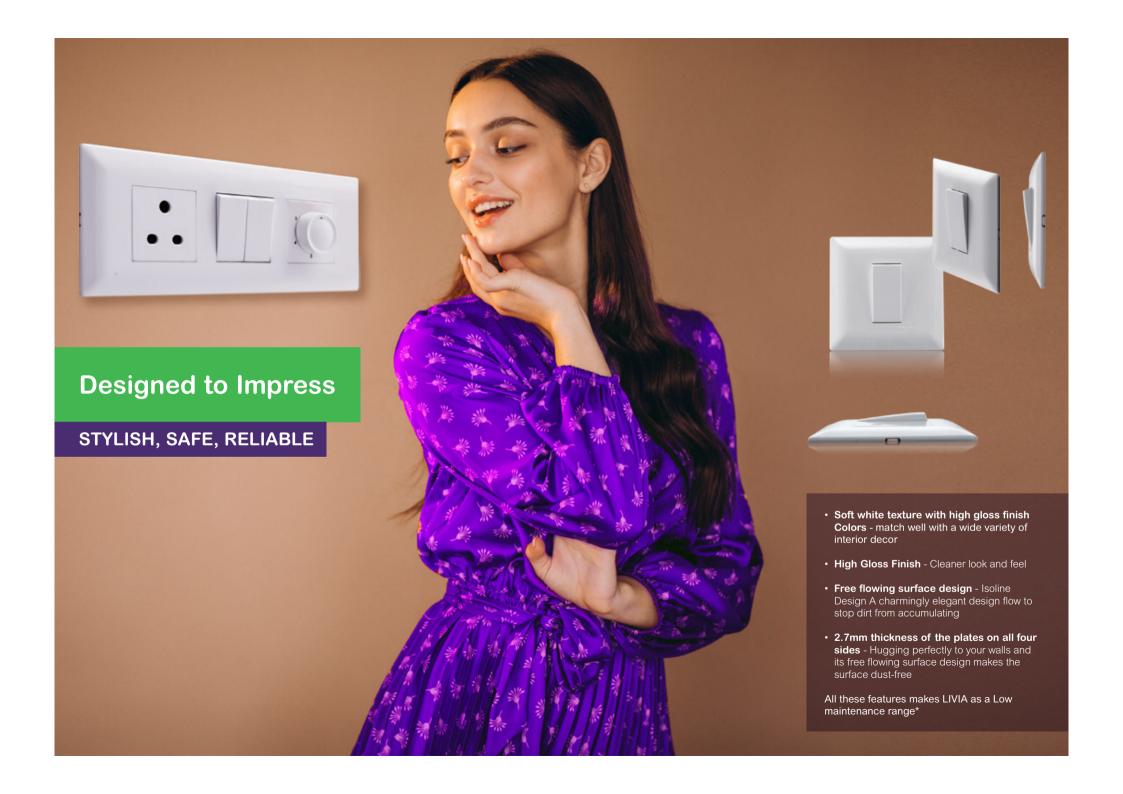

0 425 4272 General number: 0124 4222040 Email: in.campaign@schneider-electric.com











Beauty meets safety with the Antibacterial Livia range of switches. Schneider Electric uses silver-ion technology solution that works together with your regular cleaning practices to help keep switches and cover plates germ-free In a world where clean surfaces are proving to be essentials and lifesavers, a self disinfecting switch surface will ensure peace of mind.

## Advanced Features:



Germ Free Environment with 99.9% reduction in bacteria \*



Self-disinfecting switch surface.



Anti-Bacterial technology with micro silver ions.



Tested and validated as per global safety standards.

\*tested as per International standard in the third party lab.. for more details visit www.se.com/in