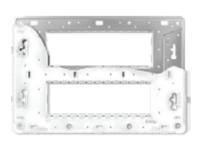

#### Binate & Insulated Grid Plate:

It is made of CRCA steel and over-moulded PP insulation, ensuring a robust, rigid and shockproof grid plate.

**Moulded Plastic** 

**Painted Finish** 