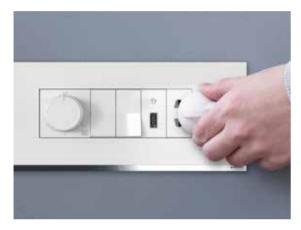

#### **Premium Features:**

Unica Pure has a variety of key features like curtain controller, dimmers, door chime, emergency light, PIR motion sensor, skirt light, HDMI and more.