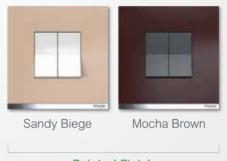

#### Binate & Insulated Grid Plate:

It is made of CRCA steel and over-moulded PP insulation, ensuring a robust, rigid and shockproof grid plate.

**Moulded Plastic** 

**Painted Finish** 