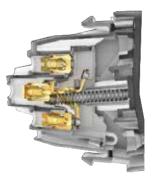

#### Self-Piercing Terminal (Patented):

This ensures completely safe, robust and easy installation.

### Unica Pure switches with Six Patented technologies

**Life Guarded Sockets** 

Eliminate possibility of Single Pin Insertion making it extra safe for children.

Facile & Guarded Technology

Reduces tension in the switch rocker & increases the longevity of the switch