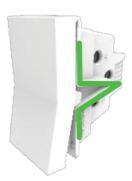

### Unica Pure switches with Six Patented technologies

**Life Guarded Sockets** 

Eliminate possibility of Single Pin Insertion making it extra safe for children.

Facile & Guarded Technology

Reduces tension in the switch rocker & increases the longevity of the switch

#### Facile & Guarded Switch Technology (Patented):

There is reduced tension in the switch rocker and increased longevity of the switch. This latest technology also makes the switch operation smooth, soft and convenient.