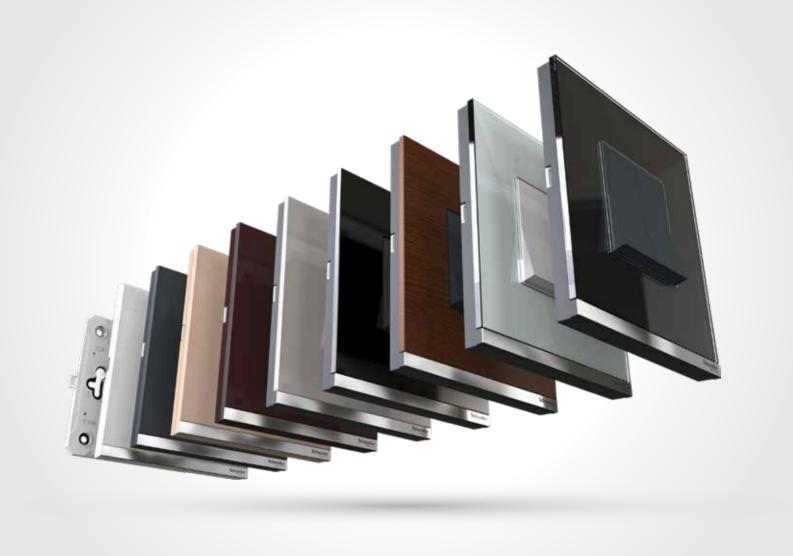

For sheer elegance, nothing comes close to the luxurious look and feel of Unica Pure switches. With a sleek, square design and faceplates made with

authentic wood, metal, and glass materials, Unica Pure truly adds a touch of sophistication to any space.

#### **Authentic Materials:**

It is made with glass, wood and metal. Unica Pure is developed from high-quality natural materials.