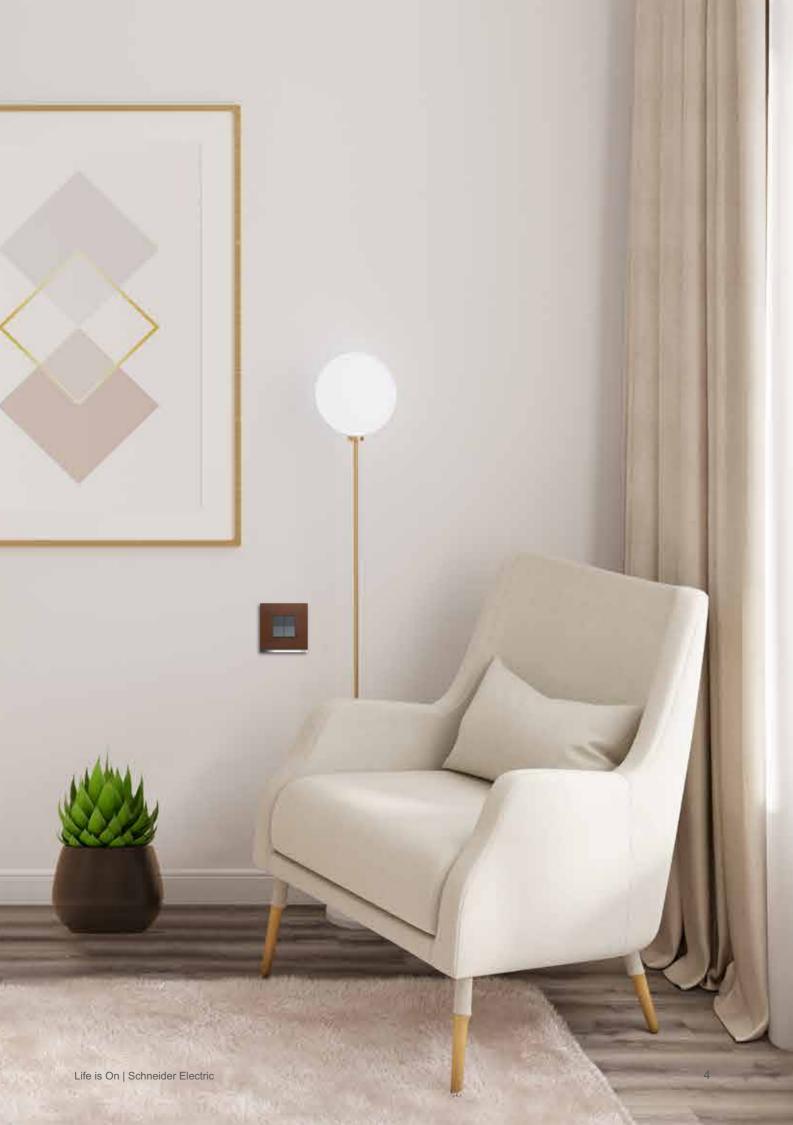

For sheer elegance, nothing comes close to the luxurious look and feel of Unica Pure switches. With a sleek, square design and faceplates made with

authentic wood, metal, and glass materials, Unica Pure truly adds a touch of sophistication to any space.

#### Ingenious Design:

Unica Pure has an iconic demarcated switch dolly depicting a clear on/off mode of the switch. The signature line on the cover plate adds its elegance and style.

#### **Bridgeless Frames**:

This switch has no unnecessary lines interrupting its form and aesthetic adaptability.

#### **Authentic Materials:**

It is made with glass, wood and metal. Unica Pure is developed from high-quality natural materials.