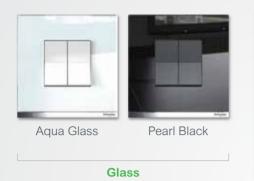

#### **Authentic Materials:**

It is made with glass, wood and metal. Unica Pure is developed from high-quality natural materials.