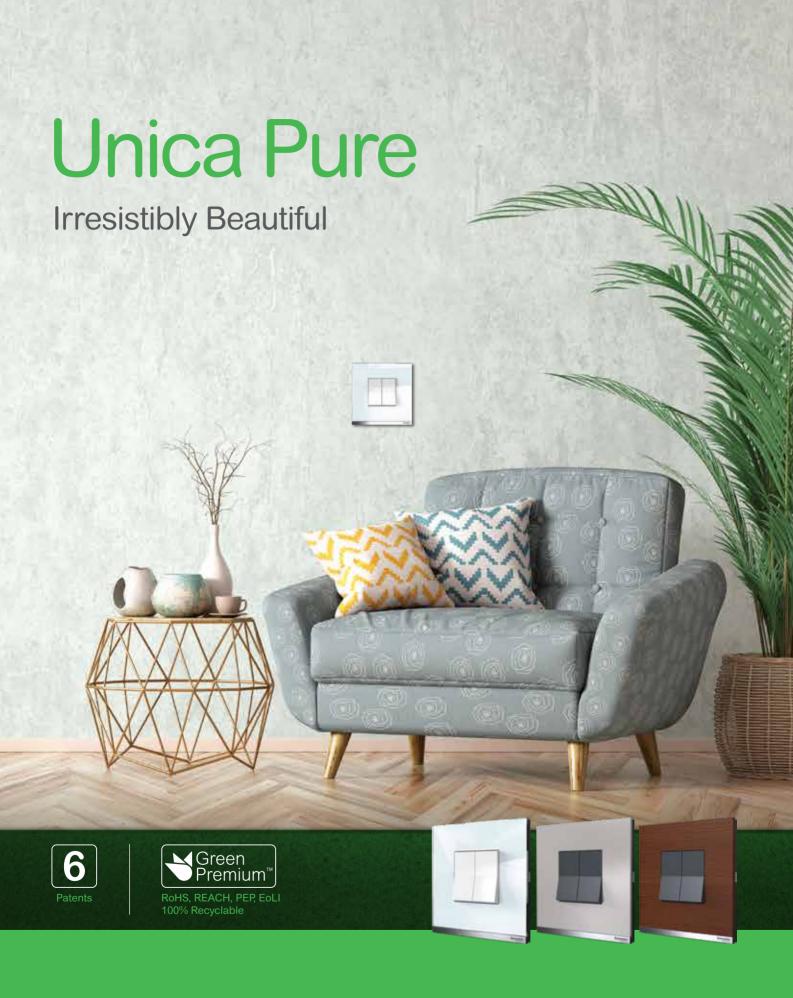

Unica Pure is a premium range of wiring devices, leading in the Indian market. It is made using advanced,

innovative and patented technology. Upgrade your clients' homes with this safe, sturdy, convenient, and sustainable range.

For sheer elegance, nothing comes close to the luxurious look and feel of Unica Pure switches. With a sleek, square design and faceplates made with

authentic wood, metal, and glass materials, Unica Pure truly adds a touch of sophistication to any space.

# Irresistibly Beautiful