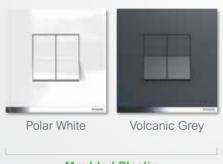

#### Binate & Insulated Grid Plate:

It is made of CRCA steel and over-moulded PP insulation, ensuring a robust, rigid and shockproof grid plate.

**Moulded Plastic** 

**Painted Finish** 