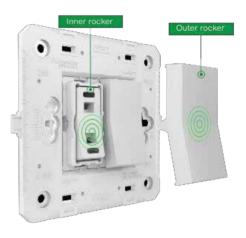

### Unica Pure switches with Six Patented technologies

**Life Guarded Sockets** 

Eliminate possibility of Single Pin Insertion making it extra safe for children.

Facile & Guarded Technology

Reduces tension in the switch rocker & increases the longevity of the switch

#### Facile & Guarded Switch Technology (Patented):

There is reduced tension in the switch rocker and increased longevity of the switch. This latest technology also makes the switch operation smooth, soft and convenient.